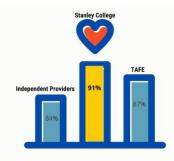

#### **QUALITY OF LECTURERS**

96% rank Stanley College lecturers as high

Stanley College holds an impressive 91% student satisfaction rate - the highest among independent providers and TAFE in Western Australia!