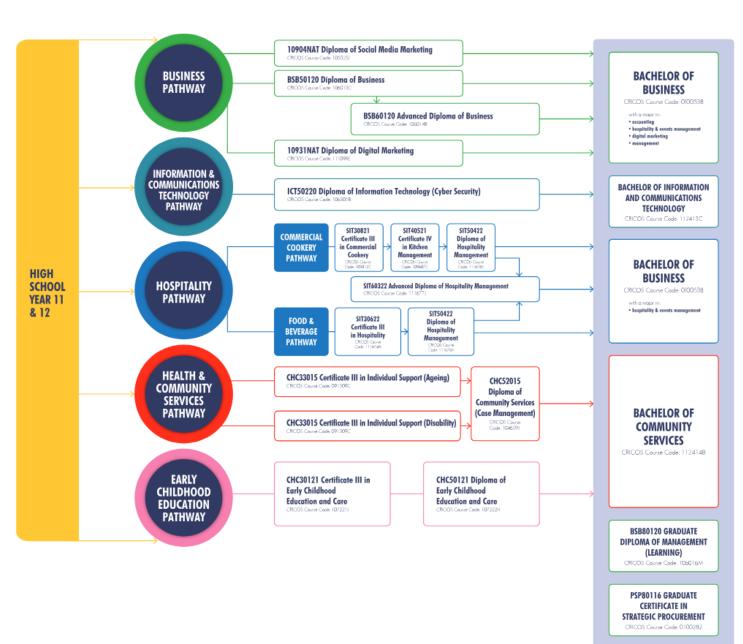

#### STANLEY COLLEGE STUDY PATHWAYS

## **Business & Management Course Pathway**

Certificate II in Workplace Skills

BSB20120

Certificate III in Business

n

BSB30120

Diploma of Social Media Marketing

**Diploma of Digital Marketing** 

10931NAT

**Diploma of Business** 

BSB50120

**Advanced Diploma of Business** 

BSB60120

#### **Bachelor of Business**

- Accounting
- Management
- Digital Marketing
- Hospitality & Events Management

Graduate Diploma Management Learning

BSB80120

Graduate Certificate in Strategic Procurement

PSP80116

## **Information Communications and Technology**

Certificate III in Information Technology

Diploma of Information Technology – Cyber Security

Bachelor of Information and Communications Technology

### **Hospitality & Commercial Cookery**

### **Hospitality Course Pathway**

### Certificate III in Hospitality

SIT30622

Diploma of Hospitality

Management

SIT50422

Advanced Diploma of Hospitality Management

## **Commercial Cookery Course Pathway**

in
Kitchen
Operations

SIT20421

in
Commercial
Cookery

SIT30821

>

in
Kitchen
Management

SIT40521

Diploma of Hospitality Management

T50422

Advanced
Diploma of
Hospitality
Management

SIT60322

### **Early Childhood Education**

# **Early Childhood Education Course Pathway**

Certificate III in
Early Childhood Education
and Care
CHC30121

Diploma of Early
Childhood
Education and Care
CHC50121

### **Health and Community Services**

# **Health and Community Services Course Pathway**

Certificate III in Individual Support (Ageing)
CHC33015

Certificate III in Individual Support (Disability)

CHC33015

Diploma of Community Services CHC52015 Bachelor of Community Services