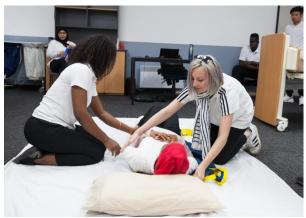

### **Health and Community Services**

# **Health and Community Services Course Pathway**

Certificate III in Individual Support (Ageing)
CHC33015

Certificate III in Individual Support (Disability)

CHC33015

Diploma of Community Services CHC52015 Bachelor of Community Services