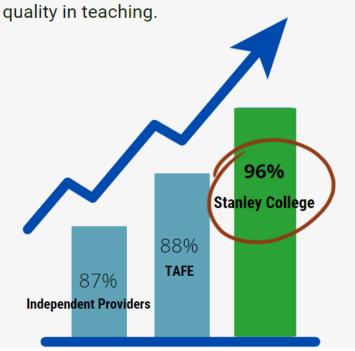

#### **WA Student Satisfaction Survey**

#### **QUALITY OF LECTURERS**

96% rank Stanley College lecturers as high

Stanley College holds an impressive 91% student satisfaction rate - the highest among independent providers and TAFE in Western Australia!